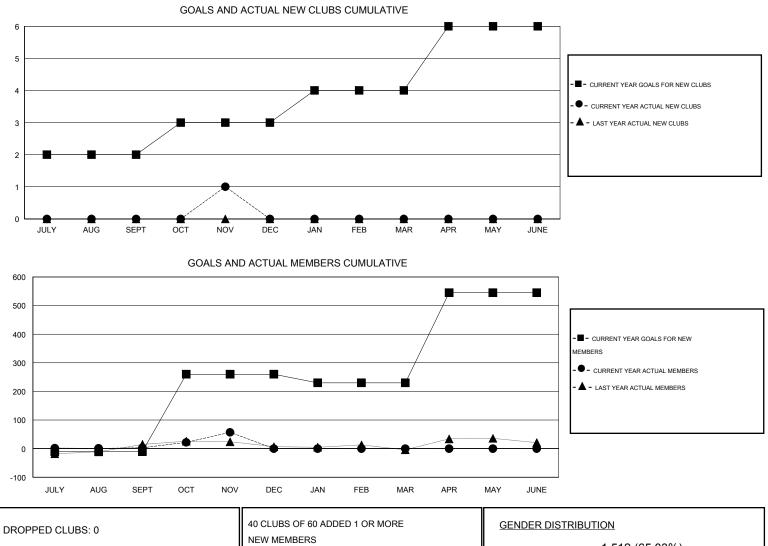

## GMT: HAL GRIFFIN

| LOCATION | TEXAS |
|----------|-------|
|----------|-------|

| GMT: HAL GR           | IFFIN            |           | LOCATIO          | N TEXAS          |                       |                    |                                     |                    | GMT CA 1         |  |
|-----------------------|------------------|-----------|------------------|------------------|-----------------------|--------------------|-------------------------------------|--------------------|------------------|--|
| Clubs                 |                  |           |                  |                  | Members               |                    |                                     |                    |                  |  |
| RESULTS FOR 2016-2017 |                  |           |                  |                  | RESULTS FOR 2016-2017 |                    |                                     |                    |                  |  |
| QUARTER               | NEW CLUB<br>GOAL | NEW CLUBS | DROPPED<br>CLUBS | NET<br>GAIN/LOSS | QUARTER               | NEW MEMBER<br>GOAL | CHARTER AND<br>NEW MEMBERS<br>ADDED | DROPPED<br>MEMBERS | NET<br>GAIN/LOSS |  |
| JULY/AUG/SEPT         | 2                | 0         | 0                | 0                | JULY/AUG/SEPT         | -10                | 78                                  | 75                 | 3                |  |
| OCT/NOV/DEC           | 1                | 1         | 0                | 1                | OCT/NOV/DEC           | 270                | 95                                  | 41                 | 54               |  |
| JAN/FEB/MAR           | 1                | 0         | 0                | 0                | JAN/FEB/MAR           | -30                | 0                                   | 0                  | 0                |  |
| APR/MAY/JUNE          | 2                | 0         | 0                | 0                | APR/MAY/JUNE          | 315                | 0                                   | 0                  | 0                |  |

| DROPPED CLUBS: 0                            | 40 CLUBS OF 60 ADDED 1 OR MORE<br>NEW MEMBERS | GENDER DISTRIB        |              |                   |
|---------------------------------------------|-----------------------------------------------|-----------------------|--------------|-------------------|
| DROPPED MEMBERS                             |                                               | FEMALE                | 813 (34.97%) |                   |
| DECEASED 7<br>CLUB CANCELLED 0<br>OTHER 109 | CLICK HERE FOR HEALTH<br>ASSESSMENT DATA      | FAMILY UNIT MEMBERS   |              | 357<br>177<br>180 |
| TOTAL 116                                   |                                               | NON-HEAD OF HOUSEHOLD |              |                   |